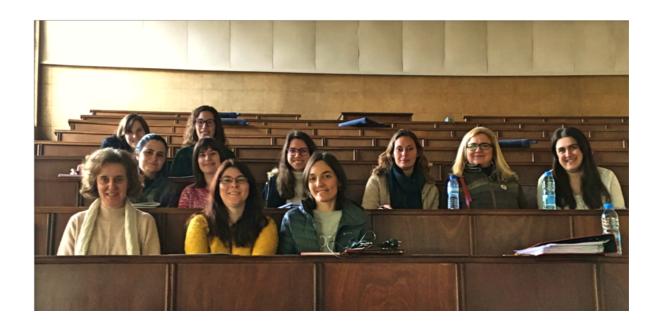

## The BIOSAFE project: Team meeting - 1st semester

IHMT/UNL, 7 March 2019

BIOSAFE team joined for the first work force meeting at IHMT. Eleven members participated in the meeting, there were 8 oral presentations on current results and future plans were discussed.